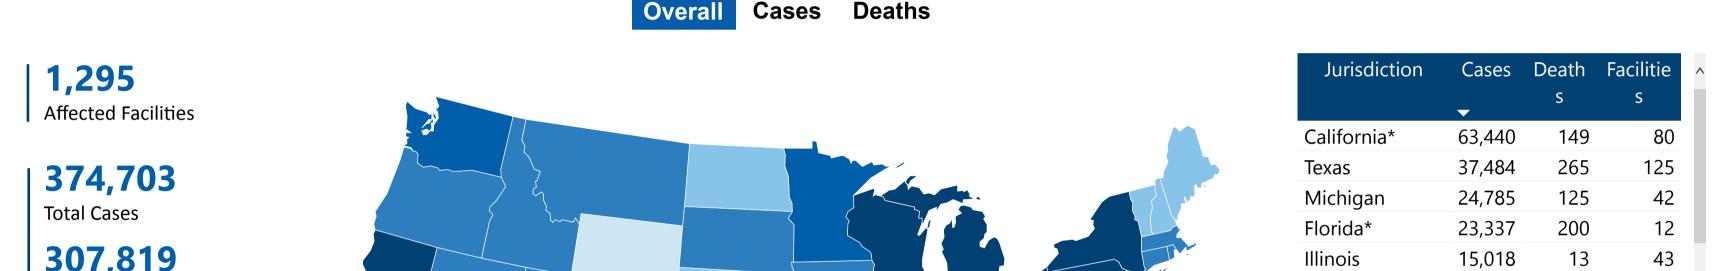

## **Confirmed COVID-19 Cases and Deaths in US Correctional and Detention Facilities By State**

Deaths

Q

| 8,499<br>ina 8,287<br>7,814<br>7,701<br>6,813<br>6 5 2 8<br>lar-20 | 61<br>36<br>46<br>16            | 57<br>33<br>41<br>12<br>20          |
|--------------------------------------------------------------------|---------------------------------|-------------------------------------|
| ina 8,287<br>7,814<br>7,701<br>6,813                               | 61<br>36<br>46<br>16            | 57<br>33<br>41<br>12                |
| ina 8,287<br>7,814<br>7,701                                        | 61<br>36<br>46                  | 57<br>33<br>41                      |
| ina 8,287<br>7,814                                                 | 61<br>36                        | 57<br>33                            |
| ina 8,287                                                          | 61                              | 57                                  |
| -                                                                  |                                 |                                     |
| 8,499                                                              | 25                              |                                     |
|                                                                    | 25                              | 25                                  |
| 10,218                                                             | 0                               | 3                                   |
| 11,526                                                             | 144                             | 30                                  |
| 11,643                                                             | 44                              | 23                                  |
| 12,307                                                             | 59                              | 54                                  |
| a* 12,735                                                          | 66                              | 38                                  |
| 12,763                                                             | 0                               | 46                                  |
| nia                                                                | nia* 12,735<br>12,307<br>11,643 | 12,7630nia*12,7356612,3075911,64344 |

Cases and deaths are reported by state Department of Corrections and the Federal Bureau of Prisons at the facility-level unless indicated by \*, which designates cumulative state-wide totals (county-wide for DC) from one or more facilities, not named, in addition to cases and deaths reported from any named facilities. Data contain cumulative confirmed COVID-19 counts in U.S. correctional and detention facilities, separately for staff and residents, starting from March 31, 2020. Data collected from the Department of Corrections websites are principally represented by prisons, with exception of a few states that include jails. Citation: UCLA Law COVID-19 Behind Bars Data Project, https://law.ucla.edu/centers/criminaljustice/criminal-justice-program/related-programs/covid-19-behind-bars-data-project/